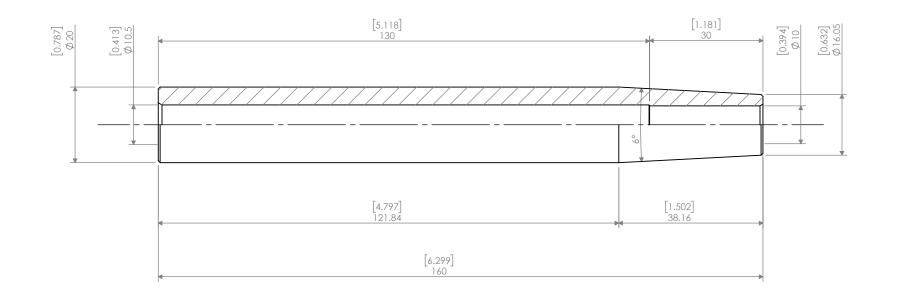

|  | PROPRIETARY AND CONFIDENTIAL THE INFORMATION CONTAINED IN THIS DRAWING IS THE SOLE PROPERTY OF LYNDEX SIKKEN. ANY REPRODUCTION IN PART OR AS A WHOLE WITHOUT THE WRITTEN PERMISSION OF LYNDEX SIKKEN IS PROHIBITED. DRAWING SUBJECT TO CHANGE WITHOUT NOTICE. |        | NAME | NAME DATE |     | Str.Shank Ext OD20mm Shrink Fit Holder 10mm |                         |              |      |
|--|---------------------------------------------------------------------------------------------------------------------------------------------------------------------------------------------------------------------------------------------------------------|--------|------|-----------|-----|---------------------------------------------|-------------------------|--------------|------|
|  |                                                                                                                                                                                                                                                               | DRAWN  | BT   | 10/12/20  | 021 | IVNDEX                                      |                         |              |      |
|  |                                                                                                                                                                                                                                                               | NOTES: |      |           |     | NIKKEN                                      |                         |              |      |
|  |                                                                                                                                                                                                                                                               |        |      |           |     | SIZE                                        | DWG. NO.<br>ST20M-SF10- | 160          | REV. |
|  |                                                                                                                                                                                                                                                               |        |      |           |     | SCALE                                       | E 1:1                   | SHEET 1 OF 1 |      |
|  |                                                                                                                                                                                                                                                               |        |      |           |     |                                             |                         |              |      |