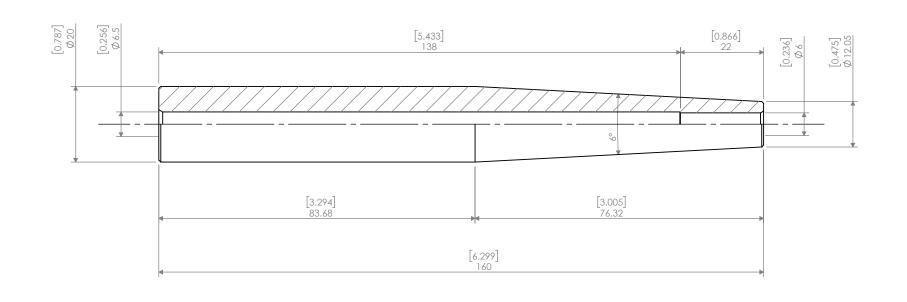

| PROPRIETARY AND CONFIDENTIAL THE INFORMATION CONTAINED IN THIS DRAWING IS THE SOLE PROPERTY OF LYNDEX NIKKEN. ANY REPRODUCTION IN PART OR AS A WHOLE WITHOUT THE WRITTEN PERMISSION OF LYNDEX NIKKEN IS PROHIBITED. DRAWING SUBJECT TO CHANGE WITHOUT NOTICE. |        | NAME | DATE       | Str.Shank Ext OD20mm Shrink Fit Holder 6mm |                         |              |      |
|---------------------------------------------------------------------------------------------------------------------------------------------------------------------------------------------------------------------------------------------------------------|--------|------|------------|--------------------------------------------|-------------------------|--------------|------|
|                                                                                                                                                                                                                                                               | DRAWN  | ВТ   | 10/12/2021 | LYNDEX                                     |                         |              |      |
|                                                                                                                                                                                                                                                               | NOTES: |      |            | NIKKEN                                     |                         |              |      |
|                                                                                                                                                                                                                                                               |        |      |            | SIZE                                       | DWG. NO.<br>ST20M-SF6-1 | 60           | REV. |
|                                                                                                                                                                                                                                                               |        |      |            | SCAL                                       | 1:1                     | SHEET 1 OF 1 |      |