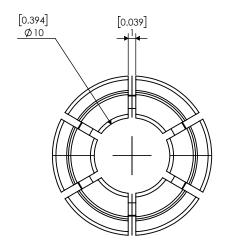

| PROPRIETARY AND CONFIDENTIAL  THE INFORMATION CONTAINED IN THIS DRAWING IS THE SOLE PROPERTY OF LYNDEX NIKEKN. ANY REPRODUCTION IN PART OR AS A WHOLE WITHOUT THE WRITTEN PERMISSION OF LYNDEX NIKKEN IS PROHIBITED. DRAWING SUBJECT TO CHANGE WITHOU! TROIDE? |        | NAME | DATE      |        | VC13 VCK13 COLLET 10mm |              |     |
|----------------------------------------------------------------------------------------------------------------------------------------------------------------------------------------------------------------------------------------------------------------|--------|------|-----------|--------|------------------------|--------------|-----|
|                                                                                                                                                                                                                                                                | DRAWN  | ВТ   | 2/21/2022 | IVNDEX |                        |              |     |
|                                                                                                                                                                                                                                                                | NOTES: |      |           | NIKKEN |                        |              |     |
|                                                                                                                                                                                                                                                                |        |      |           | SIZE   | DWG. NO.<br>VCK13-10   |              | REV |
| CHANGE WITHOUT NOTICE.                                                                                                                                                                                                                                         |        |      |           | SCALE  | 2:1                    | SHEET 1 OF 1 |     |