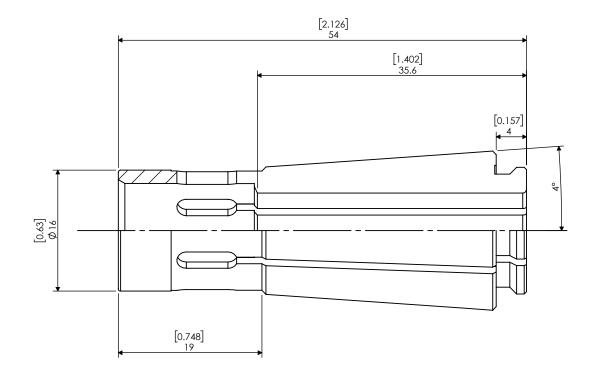

| PROPRIETARY AND CONFIDENTIAL  THE INFORMATION CONTAINED IN THIS DRAWING IS THE SOLE PROPERTY OF LYNDEX NIKEKN. ANY REPRODUCTION IN PART OR AS A WHOLE WITHOUT THE WRITTEN PERMISSION OF LYNDEX NIKKEN IS PROHIBITED. DRAWING SUBJECT TO CHANGE WITHOU! TROIDE? |        | NAME | DATE      |        | VC13 VCK13 COLLET 10mm |              |     |
|----------------------------------------------------------------------------------------------------------------------------------------------------------------------------------------------------------------------------------------------------------------|--------|------|-----------|--------|------------------------|--------------|-----|
|                                                                                                                                                                                                                                                                | DRAWN  | ВТ   | 2/21/2022 | IVNDEX |                        |              |     |
|                                                                                                                                                                                                                                                                | NOTES: |      |           | NIKKEN |                        |              |     |
|                                                                                                                                                                                                                                                                |        |      |           | SIZE   | DWG. NO.<br>VCK13-10   |              | REV |
| CHANGE WITHOUT NOTICE.                                                                                                                                                                                                                                         |        |      |           | SCALE  | 2:1                    | SHEET 1 OF 1 |     |