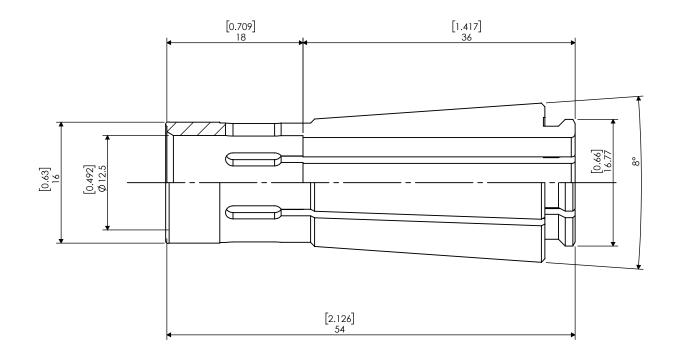

|   |        | NAME | DATE       |        | VC13 VCK13 COLL | ET 12mm      |  |
|---|--------|------|------------|--------|-----------------|--------------|--|
|   | DRAWN  | ВТ   | 12/28/2021 | LYNDEX |                 |              |  |
|   | NOTES: |      |            | NIKKEN |                 |              |  |
| 1 |        |      |            | SIZE   | DWG. NO.        |              |  |
|   |        |      |            | Α      | VCK13-12        |              |  |
|   |        |      |            | SCALE  | 2:1             | SHEET 1 OF 1 |  |