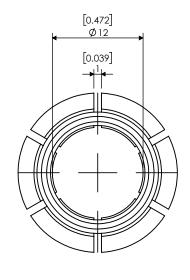

|   |        | NAME | DATE       |        | VC13 VCK13 COLL | ET 12mm      |  |
|---|--------|------|------------|--------|-----------------|--------------|--|
|   | DRAWN  | ВТ   | 12/28/2021 | LYNDEX |                 |              |  |
|   | NOTES: |      |            | NIKKEN |                 |              |  |
| 1 |        |      |            | SIZE   | DWG. NO.        |              |  |
|   |        |      |            | Α      | VCK13-12        |              |  |
|   |        |      |            | SCALE  | 2:1             | SHEET 1 OF 1 |  |