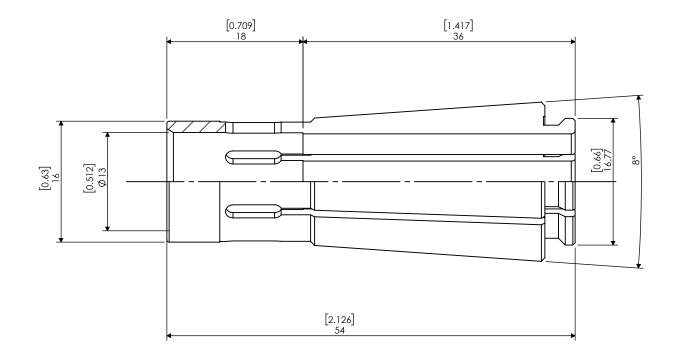

|        | NAME | DATE       | VC13 VCK13 COLLET 1/2" |                                  |                                           |                                                      |                                                     |
|--------|------|------------|------------------------|----------------------------------|-------------------------------------------|------------------------------------------------------|-----------------------------------------------------|
| DRAWN  | BT   | 12/27/2021 | LYNDEX                 |                                  |                                           |                                                      |                                                     |
| NOTES: |      |            | NIKKEN                 |                                  |                                           |                                                      |                                                     |
|        |      |            | SIZE                   | DWG. NO.                         |                                           |                                                      | REV                                                 |
|        |      |            | Α                      | VCK13-1/2                        |                                           |                                                      |                                                     |
|        |      |            | SCALE                  | 2:1                              |                                           | SHEET 1 OF 1                                         |                                                     |
|        |      | DRAWN BT   | DRAWN BT 12/27/2021    | DRAWN BT 12/27/2021 NOTES:  SIZE | DRAWN BT 12/27/2021 NOTES:  SIZE DWG. NO. | DRAWN BT 12/27/2021  NOTES:  SIZE DWG. NO. VCK13-1/2 | DRAWN BT 12/27/2021 NOTES:  SIZE DWG. NO. VCK13-1/2 |