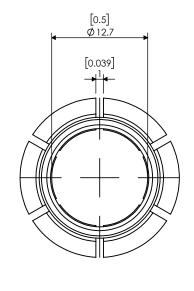

|        | NAME | DATE       | VC13 VCK13 COLLET 1/2" |                                  |                                           |                                                      |                                                     |
|--------|------|------------|------------------------|----------------------------------|-------------------------------------------|------------------------------------------------------|-----------------------------------------------------|
| DRAWN  | BT   | 12/27/2021 | LYNDEX                 |                                  |                                           |                                                      |                                                     |
| NOTES: |      |            | NIKKEN                 |                                  |                                           |                                                      |                                                     |
|        |      |            | SIZE                   | DWG. NO.                         |                                           |                                                      | REV                                                 |
|        |      |            | Α                      | VCK13-1/2                        |                                           |                                                      |                                                     |
|        |      |            | SCALE                  | 2:1                              |                                           | SHEET 1 OF 1                                         |                                                     |
|        |      | DRAWN BT   | DRAWN BT 12/27/2021    | DRAWN BT 12/27/2021 NOTES:  SIZE | DRAWN BT 12/27/2021 NOTES:  SIZE DWG. NO. | DRAWN BT 12/27/2021  NOTES:  SIZE DWG. NO. VCK13-1/2 | DRAWN BT 12/27/2021 NOTES:  SIZE DWG. NO. VCK13-1/2 |