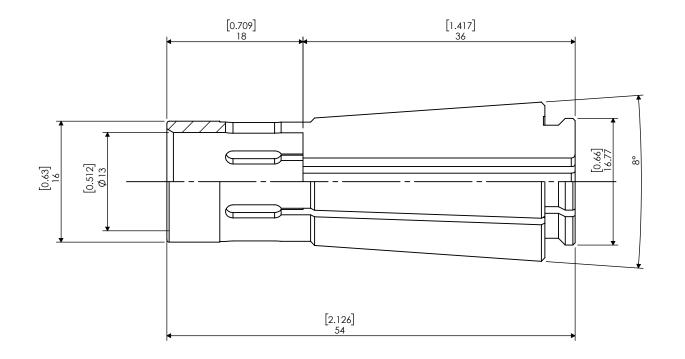

|   |        | NAME | DATE       |        | VC13 VCK13 COLL       | ET 1/4"      |      |
|---|--------|------|------------|--------|-----------------------|--------------|------|
|   | DRAWN  | BT   | 12/28/2021 | LYNDEX |                       |              |      |
|   | NOTES: |      |            | NIKKEN |                       |              |      |
| 1 |        |      |            | SIZE   | DWG. NO.<br>VCK13-1/4 |              | REV. |
|   |        |      |            | SCALE  | 2:1                   | SHEET 1 OF 1 |      |