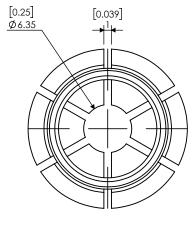

|   |        | NAME | DATE       |        | VC13 VCK13 COLL       | ET 1/4"      |      |
|---|--------|------|------------|--------|-----------------------|--------------|------|
|   | DRAWN  | BT   | 12/28/2021 | LYNDEX |                       |              |      |
|   | NOTES: |      |            | NIKKEN |                       |              |      |
| 1 |        |      |            | SIZE   | DWG. NO.<br>VCK13-1/4 |              | REV. |
|   |        |      |            | SCALE  | 2:1                   | SHEET 1 OF 1 |      |