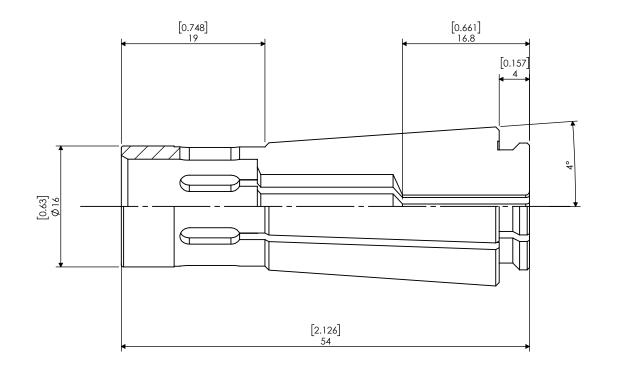

|   |               | NAME | DATE      |       | VC13 VCK13 COLLET 1/8" |        |              |  |
|---|---------------|------|-----------|-------|------------------------|--------|--------------|--|
|   | DRAWN         | BT   | 2/21/2022 | 2     | LYND                   |        |              |  |
|   | NOTES: NIKKEN |      |           |       |                        |        |              |  |
| 1 |               |      |           | SIZE  | DWG. NO.               |        | REV.         |  |
|   |               |      |           | Α     | VCK.                   | 13-1/8 |              |  |
|   |               |      |           | SCALE | SCALE 2:1              |        | SHEET 1 OF 1 |  |
|   |               |      |           |       |                        |        |              |  |