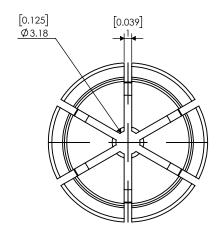

|   |               | NAME | DATE      |       | VC13 VCK13 COLLET 1/8" |        |              |  |
|---|---------------|------|-----------|-------|------------------------|--------|--------------|--|
|   | DRAWN         | BT   | 2/21/2022 | 2     | LYND                   |        |              |  |
|   | NOTES: NIKKEN |      |           |       |                        |        |              |  |
| 1 |               |      |           | SIZE  | DWG. NO.               |        | REV.         |  |
|   |               |      |           | Α     | VCK.                   | 13-1/8 |              |  |
|   |               |      |           | SCALE | SCALE 2:1              |        | SHEET 1 OF 1 |  |
|   |               |      |           |       |                        |        |              |  |