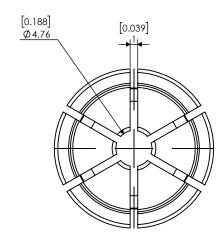

| PROPRIETARY AND CONFIDENTIAL THE INFORMATION CONTAINED IN THIS DRAWING IS THE SOLE PROPERTY OF LYNDEX NIKKEN. ANY REPRODUCTION IN PART OR AS A WHOLE WITHOUT THE WRITTEN PERMISSION OF LYNDEX NIKKEN IS PROHIBITED. DRAWING, SUBJECT TO |        | NAME | DATE      |        | VC13 VCK13 COL         | LET 3/16"    |     |
|-----------------------------------------------------------------------------------------------------------------------------------------------------------------------------------------------------------------------------------------|--------|------|-----------|--------|------------------------|--------------|-----|
|                                                                                                                                                                                                                                         | DRAWN  | ВТ   | 2/21/2022 |        | IVNDE                  |              |     |
|                                                                                                                                                                                                                                         | NOTES: |      |           | NIKKEN |                        |              |     |
|                                                                                                                                                                                                                                         |        |      |           | SIZE   | DWG. NO.<br>VCK13-3/16 | <b>,</b>     | REV |
| CHANGE WITHOUT NOTICE.                                                                                                                                                                                                                  |        |      |           | SCALE  | : 2·1                  | SHEET 1 OF 1 | -   |