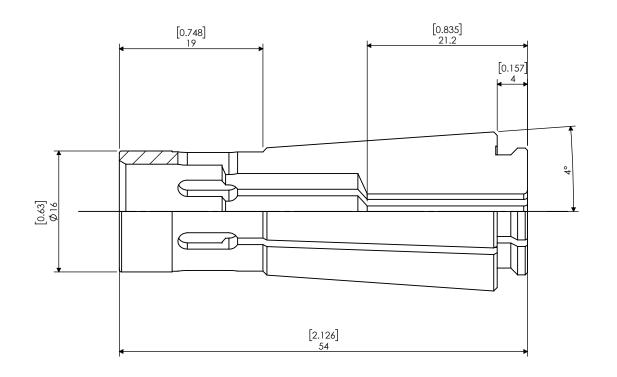

| PROPRIETARY AND CONFIDENTIAL THE INFORMATION CONTAINED IN THIS DRAWING IS THE SOLE PROPERTY OF LYNDEX NIKKEN. ANY REPRODUCTION IN PART OR AS A WHOLE WITHOUT THE WRITTEN PERMISSION OF LYNDEX NIKKEN IS PROHIBITED. DRAWING, SUBJECT TO |        | NAME | DATE      |        | VC13 VCK13 COL         | LET 3/16"    |     |
|-----------------------------------------------------------------------------------------------------------------------------------------------------------------------------------------------------------------------------------------|--------|------|-----------|--------|------------------------|--------------|-----|
|                                                                                                                                                                                                                                         | DRAWN  | ВТ   | 2/21/2022 |        | IVNDE                  |              |     |
|                                                                                                                                                                                                                                         | NOTES: |      |           | NIKKEN |                        |              |     |
|                                                                                                                                                                                                                                         |        |      |           | SIZE   | DWG. NO.<br>VCK13-3/16 | <b>,</b>     | REV |
| CHANGE WITHOUT NOTICE.                                                                                                                                                                                                                  |        |      |           | SCALE  | : 2·1                  | SHEET 1 OF 1 | -   |