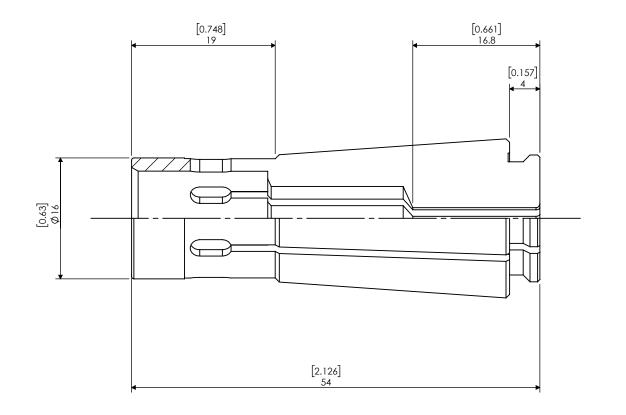

| PROPRIETARY AND CONFIDENTIAL THE INFORMATION CONTAINED IN THIS DRAWING IS THE SOLE PROPERTY OF LYNDEX NIKKEN. ANY REPRODUCTION IN PART OR AS A WHOLE WITHOUT THE WRITTEN PERMISSION OF LYNDEX NIKKEN IS PROHIBITED. DRAWING SUBJECT TO |        | NAME | DATE      | VC13 VCK13 CO |          |         | LET 3mm      |
|----------------------------------------------------------------------------------------------------------------------------------------------------------------------------------------------------------------------------------------|--------|------|-----------|---------------|----------|---------|--------------|
|                                                                                                                                                                                                                                        | DRAWN  | ВТ   | 2/22/2022 |               | IVA      | 1DE2    |              |
|                                                                                                                                                                                                                                        | NOTES: |      |           | NIKKEN        |          |         |              |
|                                                                                                                                                                                                                                        |        |      |           | SIZE          | DWG. NO. | VCK13-3 |              |
| CHANGE WITHOUT NOTICE.                                                                                                                                                                                                                 |        |      |           | SCAL          | E 2:1    |         | SHEET 1 OF 1 |