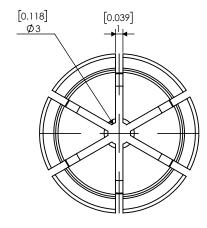

| PROPRIETARY AND CONFIDENTIAL THE INFORMATION CONTAINED IN THIS DRAWING IS THE SOLE PROPERTY OF LYNDEX NIKKEN. ANY REPRODUCTION IN PART OR AS A WHOLE WITHOUT THE WRITTEN PERMISSION OF LYNDEX NIKKEN IS PROHIBITED. DRAWING SUBJECT TO |        | NAME | DATE      | VC13 VCK13 CO |          |         | LET 3mm      |
|----------------------------------------------------------------------------------------------------------------------------------------------------------------------------------------------------------------------------------------|--------|------|-----------|---------------|----------|---------|--------------|
|                                                                                                                                                                                                                                        | DRAWN  | ВТ   | 2/22/2022 |               | IVA      | 1DE2    |              |
|                                                                                                                                                                                                                                        | NOTES: |      |           | NIKKEN        |          |         |              |
|                                                                                                                                                                                                                                        |        |      |           | SIZE          | DWG. NO. | VCK13-3 |              |
| CHANGE WITHOUT NOTICE.                                                                                                                                                                                                                 |        |      |           | SCAL          | E 2:1    |         | SHEET 1 OF 1 |