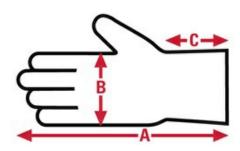

# **921**MCR Safety Multi-Task

Multi-Task
Specification Sheet

Made In

China

| Item No: | Size:     | A:   | B:   | C:   | Case Weight | UOM Weight |
|----------|-----------|------|------|------|-------------|------------|
|          |           |      |      |      |             |            |
| 921S     | Small     | 8.95 | 4.38 | 1.25 | 20.232 lb.  | 0.281      |
| 921L     | Large     | 9.40 | 4.50 | 1.25 | 22.824 lb.  | 0.317      |
| 921M     | Medium    | 9.25 | 4.45 | 1.25 | 21.456 lb.  | 0.298      |
| 921XL    | X - Large | 9.95 | 4.80 | 1.25 | 25.056 lb.  | 0.348      |