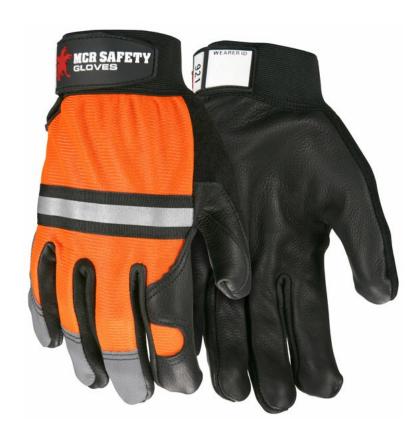

### **PRODUCT DESCRIPTION:**

Do they roll up the sidewalks in your town at sunset? Not in the average American town. Men and women are up way past sunset working in all types of environments. When the light is low and you need to be seen Luminator gloves help will provide the protection you need. The 921 features a black grain cowhide palm, flourescent orange back, and silver reflective material on the back of hand and fingertips. An adjustable hook and loop wrist closure makes this option easy to done and doff and easy to fit.

#### **FEATURES:**

- Black grain cowhide palm
- Flourescent orange back
- Silver reflective material on the back of hand and fingertips
- Adjustable hook and loop wrist closure
- Long time comfort

Airport, Automotive, Carpentry, Construction, Farming, Shipping / receiving

## **TECHNICAL DATA FOR: 921L**

MCR Safety Multi-Task **Series** 

**Material Group** Multi-Task **Product Type** Multi-Task **Glove Size** Large Material Leather **Leather Cut** Grain **Leather Type** Cow Skin Grade Premium **Features** Fourchetts Lining Unlined **Pattern** Gunn **Thumb Style** Wing