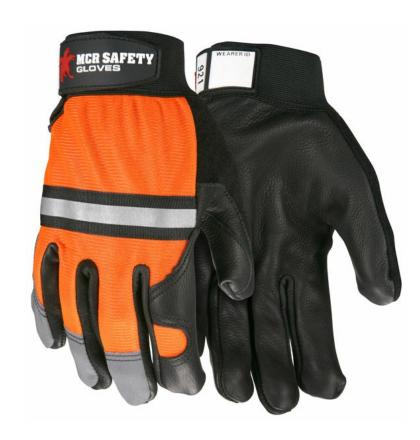

### **PRODUCT DESCRIPTION:**

Do they roll up the sidewalks in your town at sunset? Not in the average American town. Men and women are up way past sunset working in all types of environments. When the light is low and you need to be seen Luminator gloves help will provide the protection you need. The 921 features a black grain cowhide palm, flourescent orange back, and silver reflective material on the back of hand and fingertips. An adjustable hook and loop wrist closure makes this option easy to done and doff and easy to fit.

#### **FEATURES:**

- Black grain cowhide palm
- Flourescent orange back
- Silver reflective material on the back of hand and fingertips
- Adjustable hook and loop wrist closure
- Long time comfort

Airport , Automotive , Carpentry, Construction, Farming, Shipping / receiving