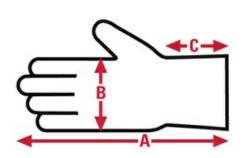

# 92783 Cut Protection Specification Sheet

| Item No: | Size:      | A: | B: | C:  | Case Weight | UOM Weight |
|----------|------------|----|----|-----|-------------|------------|
|          |            |    |    |     |             |            |
| 92783XS  | X - Small  | 0  | 0  | N/A | 30.996 lb.  | 2.583      |
| 92783S   | Small      | 0  | 0  | N/A | 32.064 lb.  | 2.672      |
| 92783L   | Large      | 0  | 0  | N/A | 38.412 lb.  | 3.201      |
| 92783XXL | XX - Large | 0  | 0  | N/A | 43.140 lb.  | 3.595      |
| 92783M   | Medium     | 0  | 0  | N/A | 35.856 lb.  | 2.988      |
| 92783XL  | X - Large  | 0  | 0  | N/A | 39.576 lb.  | 3.298      |