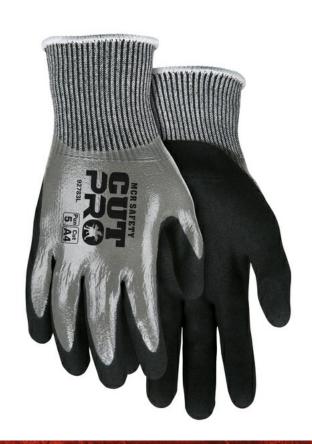

## **PRODUCT DESCRIPTION:**

The MCR Safety Cut Pro® Series offers various cut protection levels at a competitive price. The 92783 features a 13-gauge salt and pepper Hypermax™ shell. The shell is fully coated on the with gray flat nitrile and a second coating of foam nitrile is applied. The flat nitrile offers water/oil resistance with the foam nitrile offering excellent grip and abrasion resistance. Cut and abrasion resistant.

### **FEATURES:**

- 13 gauge salt and pepper Hypermax<sup>™</sup> shell
- 1st coating flat nitrile, 2<sup>nd</sup> coating foam nitrile on palm and fingers
- Cut and abrasion resistant

## **TECHNICAL DATA FOR: 92783**

Material Group Strings

Product Type Cut Protection
Glove Size Large

Gauge 13 Gauge
Material Hypermax

Made In China, Taiwan

ANSI Cut A4
ANSI Puncture 5

ANSI Abrasion 4
ANSI Contact Heat 1 - Less than 176°F