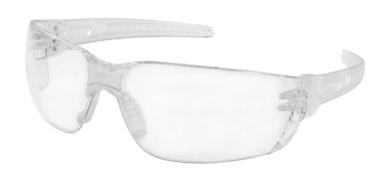

## HK210PF

Hulk® HK2 Series Clear MAX6® Lens - Anti-Fog Safety Glasses Frameless Lens Design with Clear Temples Non-Slip Temples and Soft Nose Piece

Frameless lens design keeps your line of vision clear

| Product # | Frame Color | Lens Color | Lens Coating  | Magnifier | VLT% | Temple Color |
|-----------|-------------|------------|---------------|-----------|------|--------------|
| HK210PF   |             | Clear      | MAX6 Anti-Fog |           | 90   | Clear        |
| HK212PF   |             | Gray       | MAX6 Anti-Fog |           | 13   | Black        |
| HK213PF   |             | Light Blue | MAX6 Anti-Fog |           | 68   | Light Blue   |
| HK214PF   |             | Amber      | MAX6 Anti-Fog |           | 80   | Amber        |