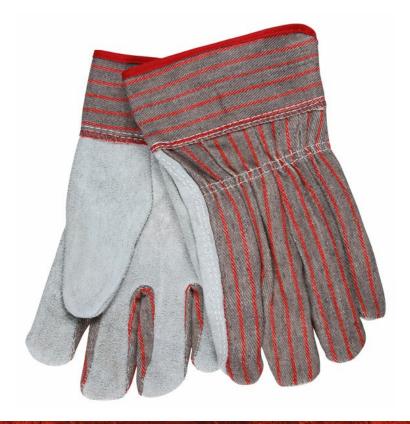

### **PRODUCT DESCRIPTION:**

Clute pattern gloves provide you with general purpose protection at an economical price. Split cow leather palm gives you good abrasion protection while the breathable cotton material back keeps your hands cool. The 1080 features economy split shoulder cow leather palm, striped material back and safety cuff.

### **FEATURES:**

- Low cost leather protection
- Comfortable clute style
- Cool cotton back
- Safety cuff

## **APPLICATIONS:**

Construction, Landscaping, Sanitation, Carpentry