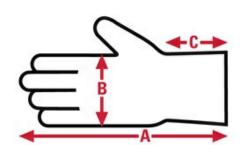

# 1080 Leather Palm Specification Sheet

| Item No: | Size: | A:    | B:   | C:   | Case Weight | UOM Weight |
|----------|-------|-------|------|------|-------------|------------|
|          |       |       |      |      |             |            |
| 1080     | Large | 11.61 | 5.33 | 3.83 | 33.216 lb.  | 2.768      |