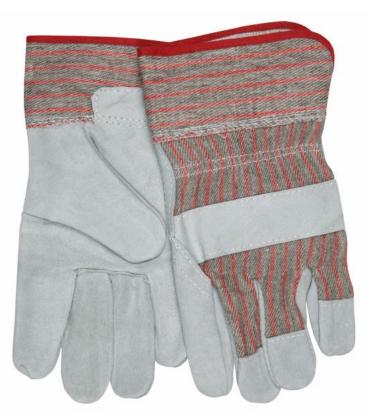

#### **PRODUCT DESCRIPTION:**

The 1200S is an excellent economy cowhide leather palm option. The 1200S features economy split cowhide leather, full feature, striped fabric, 2.5" starched safety cuff.

## FEATURES:

- Economy Split Cowhide
- 2.5" Starched Safety Cuff
- Striped Fabric Back

## **APPLICATIONS:**

Automotive Assembly, Landscaping, Agriculture, Carpentry, Construction