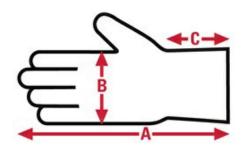

# 1200S Leather Palm

Specification Sheet

| Item No: | Size:     | A:    | B:   | C:   | Case Weight | UOM Weight |
|----------|-----------|-------|------|------|-------------|------------|
|          |           |       |      |      |             |            |
| 1200SXL  | X - Large | 10.60 | 5.34 | 2.50 | 22.800 lb.  | 3.800      |