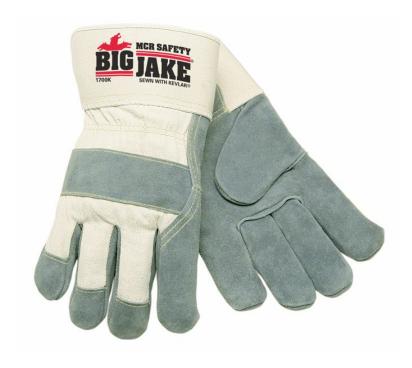

# 1700K Big Jake Leather Palm Specification Sheet

# **PRODUCT DESCRIPTION:**

Big Jake® gloves, the ultimate in leather hand protection, are used in heavy duty and rugged environments and made tough for the toughest of jobs! Constructed of Heavy Select Premium A+ side split cow leather and sewn with Dupont™ Kevlar®,these bad boys will help you work through the roughest situations. A non-woven Dupont™ Kevlar® lining, cotton canvas back,and rubberized safety cuff keep your hands comfortable and safe while you work. Go Big with Big Jake®!

## **FEATURES:**

- Heavy select chrome tanned side split leather
- Sewn with super-strong, heat resistant Dupont™ Kevlar® thread
- Non-woven cut resistant Kevlar® Lining
- 2.75" safety cuff
- High quality and craftsmanship