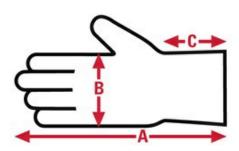

# 1700K Big Jake Leather Palm Specification Sheet

Thumb Style Thickness

Wing

1.1 - 1.6 mm

Made In

China

| Item No: | Size:     | A:    | B:   | C:   | Case Weight | UOM Weight |
|----------|-----------|-------|------|------|-------------|------------|
|          |           |       |      |      |             |            |
| 1700K    | X - Large | 10.61 | 5.18 | 2.75 | 56.676 lb.  | 9.446      |