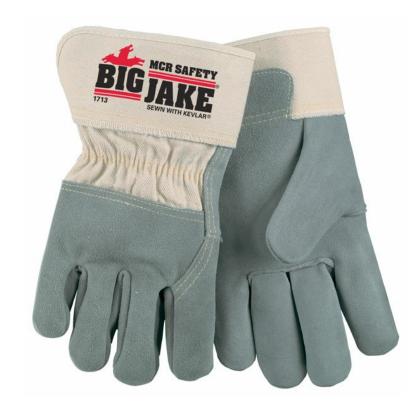

## 1713 Big Jake Leather Palm Specification Sheet

## **PRODUCT DESCRIPTION:**

Big Jake® gloves are used in heavy duty and rugged requirements. Made tough for the tough jobs. The 1713 glove features a 3/4 leather back for added protection and sewn with super-strong, heat resistant DuPont™ Kevlar® thread for the toughest jobs. It also features an 8 oz. jersey palm lining, 9 oz. cotton canvas back, and a 2.75" rubberized safety cuff. Just Try To Outwork these gloves!

### **FEATURES:**

- Sewn with super-strong, heat resistant DuPont™ Kevlar® thread
- All Big Jake® styles have CE approval and will be labeled with CE test results
- Absorbent fleece lining, fully in-sewn on thumb and little finger
- Cotton canvas back
- 2.75" rubberized safety cuff