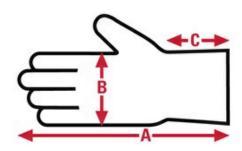

# 1713 Big Jake Leather Palm Specification Sheet

Made In

China

| Item No: | Size:     | A:    | B:   | C:   | Case Weight | UOM Weight |
|----------|-----------|-------|------|------|-------------|------------|
|          |           |       |      |      |             |            |
| 1713     | X - Large | 10.91 | 5.26 | 2.75 | 50.466 lb.  | 8.411      |