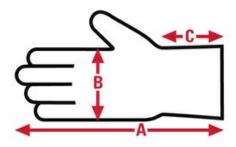

# 1930

Leather Palm Specification Sheet

| Item No: | Size:     | A:     | B:    | <b>C</b> : | Case Weight | UOM Weight |
|----------|-----------|--------|-------|------------|-------------|------------|
| 40003/4  |           | 40 70  |       | 0.50       |             | 5 400      |
| 1930XL   | X - Large | 10.70  | 5.29  | 2.50       | 30.960 lb.  | 5.160      |
| 1930S    | Small     | 9.63   | 4.58  | 2.50       | 25.140 lb.  | 4.190      |
| 1930L    | Large     | 10.530 | 5.160 | 2.50       | 29.688 lb.  | 4.948      |
| 1930M    | Medium    | 10.11  | 5.08  | 2.50       | 26.202 lb.  | 4.367      |