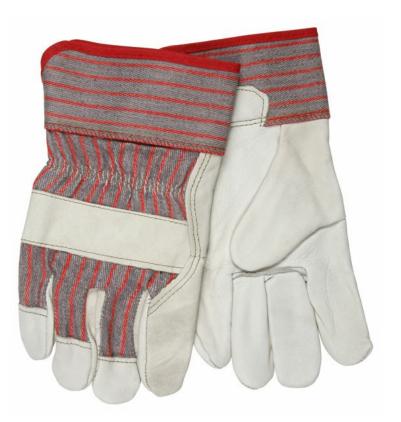

#### **PRODUCT DESCRIPTION:**

Whether it's a wild mustang or a steel pipe your trying to tame, you will need a tough nut glove that holds up to the kick back. The top grain leather of the 1930 glove lets you feel what your working with and holds up to the abrasion better than split leather.

#### FEATURES:

- Industry Grain Leather Palm
- Durability and Dexterity
- 2.5"" Rubberized Safety Cuff

#### TECHNICAL DATA FOR: 1930M

| Material Group | Leather<br>Leather Palm |  |  |  |
|----------------|-------------------------|--|--|--|
| Product Type   |                         |  |  |  |
| Glove Size     | Medium<br>Leather       |  |  |  |
| Material       |                         |  |  |  |
| Leather Cut    | Grain                   |  |  |  |
| Leather Type   | Cow Skin                |  |  |  |
| Grade          | Industrial Grade        |  |  |  |
| Features       | Shirred Elastic Back    |  |  |  |
| Lining         | Fleece Palm             |  |  |  |
| Pattern        | Gunn                    |  |  |  |
| Thumb Style    | Wing                    |  |  |  |
| Thickness      | 0.8 - 1.4 mm            |  |  |  |
|                |                         |  |  |  |
| Made In        | China                   |  |  |  |