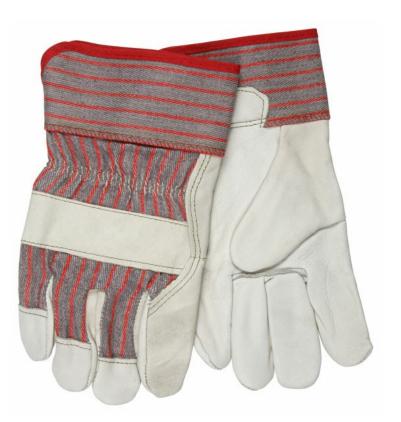

#### **PRODUCT DESCRIPTION:**

Whether it's a wild mustang or a steel pipe your trying to tame, you will need a tough nut glove that holds up to the kick back. The top grain leather of the 1930 glove lets you feel what your working with and holds up to the abrasion better than split leather.

#### FEATURES:

- Industry Grain Leather Palm
- Durability and Dexterity
- 2.5"" Rubberized Safety Cuff

#### TECHNICAL DATA FOR: 1930S

| Material Group | Leather              |  |  |
|----------------|----------------------|--|--|
| Product Type   | Leather Palm         |  |  |
| Glove Size     | Small                |  |  |
| Material       | Leather              |  |  |
| Leather Cut    | Grain                |  |  |
| Leather Type   | Cow Skin             |  |  |
| Grade          | Industrial Grade     |  |  |
| Features       | Shirred Elastic Back |  |  |
| Lining         | Fleece Palm          |  |  |
| Pattern        | Gunn                 |  |  |
| Thumb Style    | Wing                 |  |  |
| Thickness      | 0.8 - 1.4 mm         |  |  |
|                |                      |  |  |
| Made In        | China                |  |  |