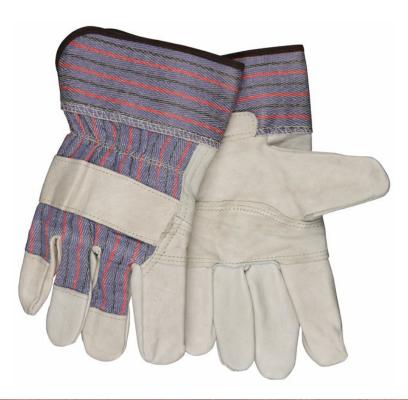

### **PRODUCT DESCRIPTION:**

Whether it's a wild mustang or a steel pipe your trying to tame, you will need a tough nut glove that holds up to the kick back. The top grain leather of the Mustang glove lets you feel what your working with and holds up to the abrasion better than split leather.

#### FEATURES:

- Economy Grain Leather Palm
- Durability and Dexterity
- 2.5"" Rubberized Safety Cuff
- Assorted Fabric Back Colors

#### **APPLICATIONS:**

Automotive Assembly, Landscaping, Agriculture, Carpentry, Construction, Farming