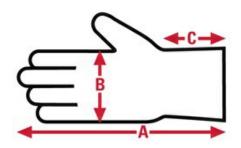

## **I931** Leather Palm Specification Sheet

| Item No: | Size: | A:    | B:   | C:   | Case Weight | UOM Weight |
|----------|-------|-------|------|------|-------------|------------|
|          |       |       |      |      |             |            |
| 1931L    | Large | 10.36 | 4.95 | 2.50 | 34.566 lb.  | 5.761      |