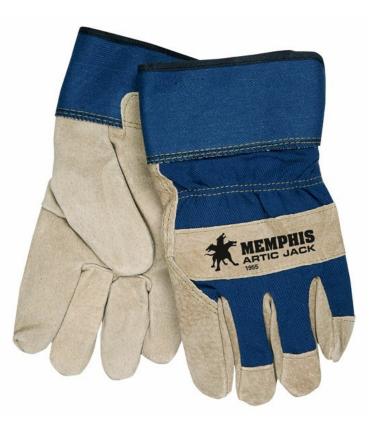

## **PRODUCT DESCRIPTION:**

Sweatin' like a pig? Actually pigs don't sweat, they roll in the mud to cool off. That's why pigskin is the best leather for wet conditions. The larger pores also allow for better breathability. The Artic Jack® 1955 series features premium split pigskin, quality fabric back, Thermosock lining, and 2.5" rubberized safety cuff.

#### FEATURES:

- Premium Split Pigskin
- Full Sock Thermosock® Lined
- 2.5"" Rubberized Safety Cuff

#### TECHNICAL DATA FOR: 1955L

| Series         | Artic Jack           |
|----------------|----------------------|
| Material Group | Leather              |
| Product Type   | Leather Palm         |
| Glove Size     | Large                |
| Material       | Leather              |
| Leather Cut    | Split Leather        |
| Leather Type   | Pig Skin             |
| Grade          | Premium              |
| Features       | Shirred Elastic Back |
| Insulated      | Insulated            |
| Lining         | Thermosock           |
| Pattern        | Gunn                 |
| Thumb Style    | Wing                 |
| Thickness      | 0.6 - 1.4 mm         |
|                |                      |