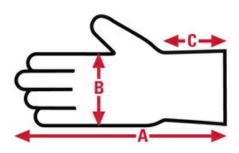

## **1955** Artic Jack Leather Palm Specification Sheet

Made In

China

| Item No: | Size:     | A:    | В:   | C:   | Case Weight | UOM Weight |
|----------|-----------|-------|------|------|-------------|------------|
|          |           |       |      |      |             |            |
| 1955XL   | X - Large | 10.70 | 5.29 | 2.50 | 36.978 lb.  | 6.163      |
| 1955L    | Large     | 10.53 | 5.16 | 2.50 | 35.538 lb.  | 5.923      |
| 1955M    | Medium    | 10.11 | 5.08 | 2.50 | 33.600 lb.  | 5.600      |
| 1955S    | Small     | 9.63  | 4.58 | 2.50 | 31.308 lb.  | 5.218      |