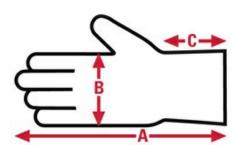

# **1955** Artic Jack Leather Palm Specification Sheet

Made In

China

| Item No: | Size:     | A:    | В:   | C:   | Case Weight | UOM Weight |
|----------|-----------|-------|------|------|-------------|------------|
|          |           |       |      |      |             |            |
| 1955XL   | X - Large | 10.70 | 5.29 | 2.50 | 36.978 lb.  | 6.163      |
| 1955L    | Large     | 10.53 | 5.16 | 2.50 | 35.538 lb.  | 5.923      |
| 1955M    | Medium    | 10.11 | 5.08 | 2.50 | 33.600 lb.  | 5.600      |
| 1955S    | Small     | 9.63  | 4.58 | 2.50 | 31.308 lb.  | 5.218      |