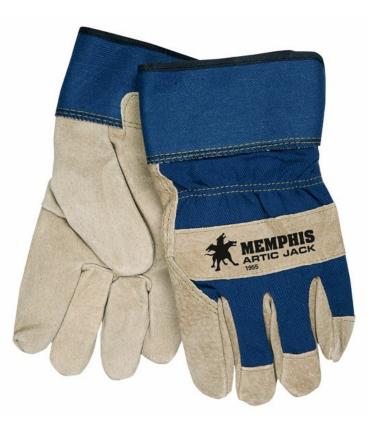

### **PRODUCT DESCRIPTION:**

Sweatin' like a pig? Actually pigs don't sweat, they roll in the mud to cool off. That's why pigskin is the best leather for wet conditions. The larger pores also allow for better breathability. The Artic Jack® 1955 series features premium split pigskin, quality fabric back, Thermosock lining, and 2.5" rubberized safety cuff.

#### FEATURES:

- Premium Split Pigskin
- Full Sock Thermosock® Lined
- 2.5"" Rubberized Safety Cuff

### **APPLICATIONS:**

Carpentry, Cold storage applications, Farming, Landscaping, Construction, Warehousing

#### TECHNICAL DATA FOR: 1955S

| Series         | Artic Jack           |
|----------------|----------------------|
| Material Group | Leather              |
| Product Type   | Leather Palm         |
| Glove Size     | Small                |
| Material       | Leather              |
| Leather Cut    | Split Leather        |
| Leather Type   | Pig Skin             |
| Grade          | Premium              |
| Features       | Shirred Elastic Back |
| Insulated      | Insulated            |
| Lining         | Thermosock           |
| Pattern        | Gunn                 |
| Thumb Style    | Wing                 |
| Thickness      | 0.6 - 1.4 mm         |
|                |                      |