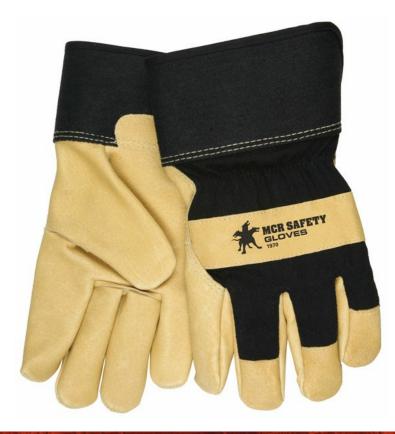

## **PRODUCT DESCRIPTION:**

Sweatin' like a pig? Actually pigs don't sweat, they roll in the mud to cool off. That's why pigskin is the best leather for wet conditions. The larger pores also allow for better breathability. The Memphis 1970 series features premium grain pigskin, black quality fabric back, thermal lining, and 2.5" rubberized safety cuff.

#### **FEATURES:**

- Premium Grain Pigskin
- Full Sock Thermal Lined
- Black Fabric Back
- 2.5"" Rubberized Safety Cuff