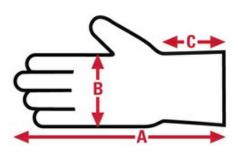

# **1970 Memphis** Leather Palm Specification Sheet

Made In

China

| ltem No: | Size:      | A:     | B:    | C:    | Case Weight | UOM Weight |
|----------|------------|--------|-------|-------|-------------|------------|
|          |            |        |       |       |             |            |
| 1970XL   | X - Large  | 10.700 | 5.290 | 2.500 | 28.770 lb.  | 4.795      |
| 1970L    | Large      | 10.530 | 5.160 | 2.500 | 26.658 lb.  | 4.443      |
| 1970S    | Small      | 9.630  | 4.580 | 2.500 | 22.340 lb.  | 3.723      |
| 1970XXL  | XX - Large | 10.760 | 5.580 | 2.500 | 31.296 lb.  | 5.216      |
| 1970M    | Medium     | 10.110 | 5.080 | 2.500 | 27.360 lb.  | 4.560      |