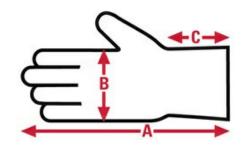

# **TECHNICAL DATA FOR: 300**

Material GroupAccessoriesMaterialPETGFeaturesTriple Slot

Made In USA

| Item No: | Size: | A: | B: | C:  | Case Weight | UOM Weight |
|----------|-------|----|----|-----|-------------|------------|
|          |       |    |    |     |             |            |
| 300      | N/A   | 0  | 0  | N/A | 7.671 lb.   | 2.557      |