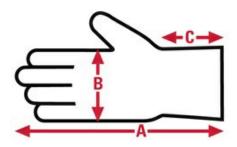

MCR Safety - 1255 Schilling Blvd. W. - Collierville, TN 38017 - USA Phone: 901-795-5810 - Toll Free: 800-955-6887 - Fax: 800-999-3908 - Web: www.mcrsafety.com

©2018 MCR Safety - All Rights Reserved

| Item No: | Size:      | A:    | B:   | C:  | Case Weight | UOM Weight |
|----------|------------|-------|------|-----|-------------|------------|
|          |            |       |      |     |             |            |
| 32013XL  | X - Large  | 9.60  | 5    | N/A | 33.040 lb.  | 3.304      |
| 32013XXL | XX - Large | 10.48 | 5.25 | N/A | 35.120 lb.  | 3.512      |
| 32013M   | Medium     | 9.33  | 4.66 | N/A | 25.910 lb.  | 2.591      |
| 32013L   | Large      | 10.11 | 5.03 | N/A | 28.810 lb.  | 2.881      |
| 32013S   | Small      | 8.81  | 4.45 | N/A | 28.260 lb.  | 2.826      |