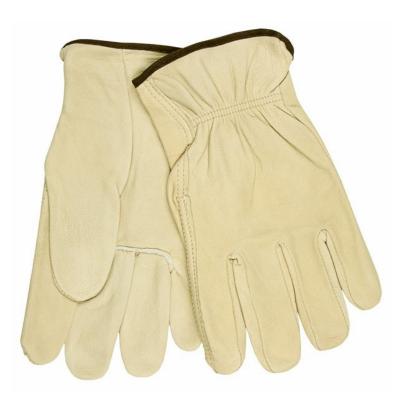

## **PRODUCT DESCRIPTION:**

From wranglin' to buildin', these gloves are tough for the job! Cowhide is the most commonly used leather due to availability. Characteristics include a good balance between abrasion resistance, dexterity, durability and comfort. The 32013 drivers gloves feature; unlined economy cow grain leather, shirred elastic back, cotton hemmed, and a straight thumb pattern.

#### FEATURES:

- Ecomony Grade Grain Cowhide
- Straight Thumb
- Shirred Elastic Back
- Color-coded cotton hem to identify size