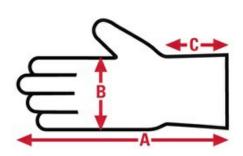

# 3202 Drivers Specification Sheet

| Item No: | Size:      | A:     | B:    | C:  | Case Weight | UOM Weight |
|----------|------------|--------|-------|-----|-------------|------------|
|          |            |        |       |     |             |            |
| 3202L    | Large      | 9.78   | 4.83  | N/A | 30.440 lb.  | 3.044      |
| 3202M    | Medium     | 9.16   | 4.50  | N/A | 31.650 lb.  | 3.165      |
| 3202XL   | X - Large  | 9.60   | 5     | N/A | 38.070 lb.  | 3.807      |
| 3202XXL  | XX - Large | 10.480 | 5.250 | N/A | 33.930 lb.  | 3.393      |
| 3202S    | Small      | 8.63   | 4.50  | N/A | 23.540 lb.  | 2.354      |