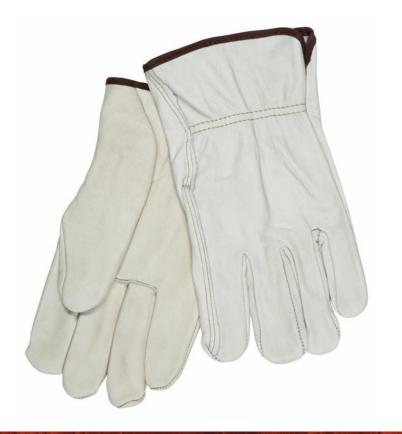

### **PRODUCT DESCRIPTION:**

From wranglin' to buildin', these gloves are tough for the job! Cowhide is the most commonly used leather due to availability. Characteristics include a good balance between abrasion resistance, dexterity, durability and comfort. The 3202 drivers gloves feature; unlined cow grain leather, shirred elastic back, cotton hemmed, and a straight thumb pattern.

### **FEATURES:**

- Ecomony Grade Grain Cowhide
- Straight Thumb
- Shirred Elastic Back
- Color-coded hem to identify size

### **APPLICATIONS:**

Carpentry, Farming, Landscaping, Transportation, Heavy Equipment Operator