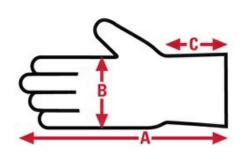

# 3213HVI

**Drivers**Specification Sheet

| Item No:   | Size:      | A:     | B:    | C:  | Case Weight | UOM Weight |
|------------|------------|--------|-------|-----|-------------|------------|
|            |            |        |       |     |             |            |
| 3213HVIXL  | X - Large  | 9.60   | 5     | N/A | 36.940 lb.  | 3.694      |
| 3213HVIXS  | X - Small  | 9.50   | 4.75  | N/A | 21.800 lb.  | 2.180      |
| 3213HVIXXL | XX - Large | 10.48  | 5.25  | N/A | 44.450 lb.  | 4.445      |
| 3213HVIL   | Large      | 10.330 | 4.920 | N/A | 30.290 lb.  | 3.029      |
| 3213HVIM   | Medium     | 9.250  | 4.580 | N/A | 26.020 lb.  | 2.602      |
| 3213HVIS   | Small      | 8.81   | 4.45  | N/A | 24.970 lb.  | 2.497      |