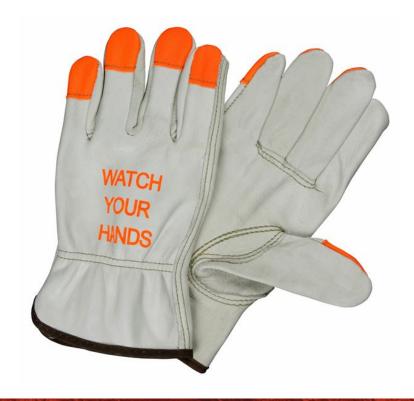

#### **PRODUCT DESCRIPTION:**

Be seen and be safe! Our high visibility gloves offer you the same tough and rugged performance you have come to expect with MCR Safety products while giving you brilliant hi-vis colors and retro-reflective material striping. The 3213HVI series features cow grain leather, orange fingertips, "Watch Your Hands" orange logo, and keystone thumb.

#### **FEATURES:**

- Industry Grade Cowhide Grain Leather
- Orange Fingertips with Orange ""Watch Your Hands"" logo
- Keystone Thumb
- Color-coded hem to identify size