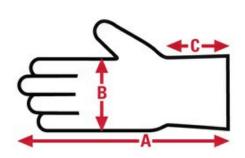

# 3213 Drivers Specification Sheet

| Item No: | Size:       | A:     | B:    | C:  | Case Weight | UOM Weight |
|----------|-------------|--------|-------|-----|-------------|------------|
|          |             |        |       |     |             |            |
| 3213XL   | X - Large   | 9.600  | 5     | N/A | 32.280 lb.  | 3.228      |
| 3213S    | Small       | 8.810  | 4.450 | N/A | 20.980 lb.  | 2.098      |
| 3213XXL  | XX - Large  | 10.480 | 5.250 | N/A | 35.790 lb.  | 3.579      |
| 3213XXXL | XXX - Large | 10.876 | 5.313 | N/A | 45.200 lb.  | 4.520      |
| 3213L    | Large       | 10.330 | 4.920 | N/A | 28.440 lb.  | 2.844      |
| 3213M    | Medium      | 9.250  | 4.580 | N/A | 28.530 lb.  | 2.853      |