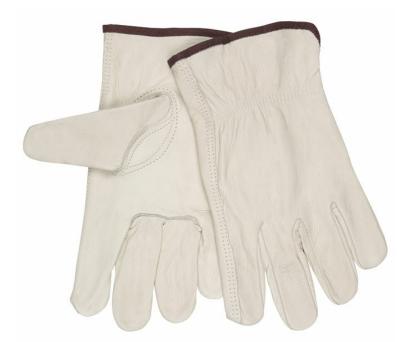

## **PRODUCT DESCRIPTION:**

From wranglin' to buildin', these gloves are tough for the job! Cowhide is the most commonly used leather due to availability. Characteristics include a good balance between abrasion resistance, dexterity, durability and comfort. The 3213 drivers gloves feature; unlined industry grade cow grain leather, shirred elastic back, cotton hemmed, and a keystone thumb pattern.

### **FEATURES:**

- Industry Grade Grain Cowhide
- Keystone Thumb
- Shirred Elastic Back
- Color-coded hem to identify size

### **APPLICATIONS:**

Carpentry, Farming, Landscaping, Transportation, Construction