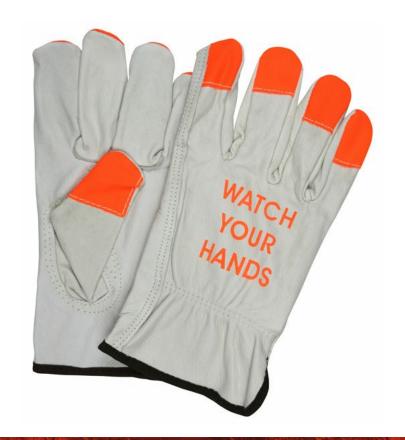

#### **PRODUCT DESCRIPTION:**

Be seen and be safe! Our high visibility gloves offer you the same tough and rugged performance you have come to expect with MCR Safety products while giving you hi-visibility colors that will help keep you safe and remind you to be safe. The 3215HVI is a rugged drivers style glove that features a cream color grain cow leather, keystone thumb, shirred elastic back, orange fingertips and an orange logo on the back that reads "WATCH YOUR HANDS".

### **FEATURES:**

- Cream grain cow leather
- Orange Hi-Vis finger tips
- Orange logo that reads ""WATCH YOUR HANDS
- Keystone thumb
- Shirred elastic back