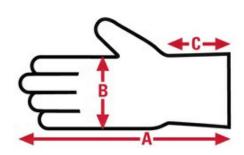

# 3215HVI

**Drivers**Specification Sheet

| Item No:   | Size:      | A:     | B:    | C:  | Case Weight | UOM Weight |
|------------|------------|--------|-------|-----|-------------|------------|
|            |            |        |       |     |             |            |
| 3215HVIXL  | X - Large  | 9.600  | 5     | N/A | 38.650 lb.  | 3.865      |
| 3215HVIXXL | XX - Large | 10.480 | 5.250 | N/A | 34.020 lb.  | 3.402      |
| 3215HVIL   | Large      | 10.330 | 4.920 | N/A | 34.740 lb.  | 3.474      |
| 3215HVIS   | Small      | 8.810  | 4.450 | N/A | 26.700 lb.  | 2.670      |
| 3215HVIM   | Medium     | 9.350  | 4.450 | N/A | 35.270 lb.  | 3.527      |