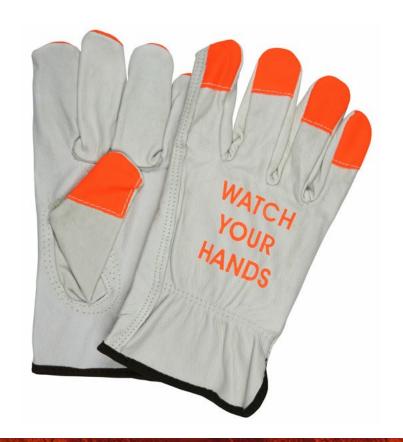

#### **PRODUCT DESCRIPTION:**

Be seen and be safe! Our high visibility gloves offer you the same tough and rugged performance you have come to expect with MCR Safety products while giving you hi-visibility colors that will help keep you safe and remind you to be safe. The 3215HVI is a rugged drivers style glove that features a cream color grain cow leather, keystone thumb, shirred elastic back, orange fingertips and an orange logo on the back that reads "WATCH YOUR HANDS".

### **FEATURES:**

- Cream grain cow leather
- Orange Hi-Vis finger tips
- Orange logo that reads ""WATCH YOUR HANDS
- Keystone thumb
- Shirred elastic back