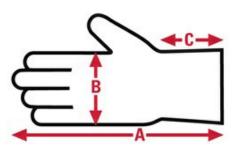

# 3224 Road Hustler Drivers Specification Sheet

| Item No: | Size:     | A:     | B:    | C:  | Case Weight | UOM Weight |
|----------|-----------|--------|-------|-----|-------------|------------|
|          |           |        |       |     |             |            |
| 3224S    | Small     | 8.81   | 4.45  | N/A | 30.280 lb.  | 3.028      |
| 3224M    | Medium    | 9.250  | 4.580 | N/A | 36.870 lb.  | 3.687      |
| 3224L    | Large     | 10.330 | 4.920 | N/A | 38.480 lb.  | 3.848      |
| 3224XL   | X - Large | 9.60   | 5     | N/A | 41.810 lb.  | 4.181      |