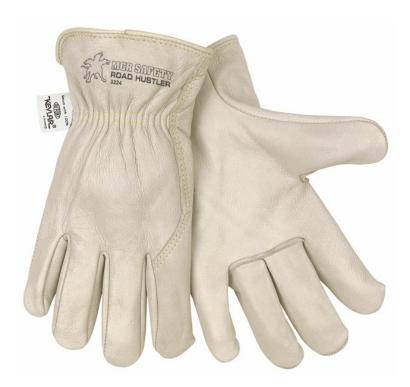

## **3224 Road Hustler Drivers** Specification Sheet

### **PRODUCT DESCRIPTION:**

From wranglin' to buildin', these gloves are tough for the job! Cowhide is the most commonly used leather due to availability. Characteristics include a good balance between abrasion resistance, dexterity, durability and comfort. The 3224 drivers gloves feature; unlined premium grade cow grain leather, Sewn with DuPont<sup>™</sup> Kevlar®, rolled leather hemmed, and a wing thumb pattern.

### **FEATURES:**

- Premium Grade Grain Cowhide
- DuPont(TM) Kevlar® Sewn
- Wing Thumb
- Rolled Leather Hem