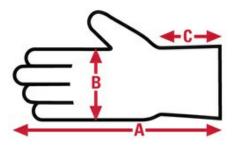

# 3280CHVSP

**Drivers** Specification Sheet

| Item No:    | Size:     | A:     | B:    | C:  | Case Weight | UOM Weight |
|-------------|-----------|--------|-------|-----|-------------|------------|
|             |           |        |       |     |             |            |
| 3280LCHVSP  | Large     | 10.110 | 5.030 | N/A | 51.530 lb.  | 5.153      |
| 3280XLCHVSP | X - Large | 9.600  | 5     | N/A | 42.650 lb.  | 4.265      |
| 3280MCHVSP  | Medium    | 9.250  | 4.580 | N/A | 35.420 lb.  | 3.542      |