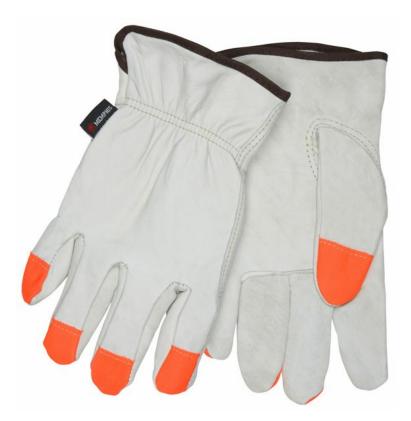

## **PRODUCT DESCRIPTION:**

MCR Safety offers an assortment of leather driver gloves lined for those cool days when the work just has to get done! The 3280CHVSP is an industry grade grain cow driver glove that features a thermal lining for warmth, ornage high visibility figertips, a shirred elastic back and keystone thumb.

### FEATURES:

- Industry Grade Grain Cowhide
- Thermal Lined
- Keystone Thumb
- High visibility orange fingertips
- Color-coded cotton hem to identify size

#### TECHNICAL DATA FOR: 3280XLCHVSP

| Material Group | Leather              |
|----------------|----------------------|
| Product Type   | Drivers              |
| Glove Size     | X - Large            |
| Material       | Leather              |
| Leather Cut    | Grain                |
| Leather Type   | Cow Skin             |
| Grade          | Industrial Grade     |
| Features       | Shirred Elastic Back |
| Insulated      | Insulated            |
| Lining         | Thermal              |
| Pattern        | Gunn                 |
| Thumb Style    | Keystone             |
| Thickness      | 0.9 - 1.5 mm         |
|                |                      |