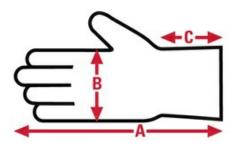

# ©2018 MCR Safety - All Rights Reserved

| Item No: | Size:     | A:    | B:   | C:  | Case Weight | UOM Weight |
|----------|-----------|-------|------|-----|-------------|------------|
|          |           |       |      |     |             |            |
| 3410L    | Large     | 9.750 | 4.75 | N/A | 31.600 lb.  | 3.160      |
| 3410M    | Medium    | 9.250 | 4.50 | N/A | 22.230 lb.  | 2.223      |
| 3410XL   | X - Large | 9.850 | 5    | N/A | 26.700 lb.  | 2.670      |
| 3410S    | Small     | 8.81  | 4.45 | N/A | 26.760 lb.  | 2.676      |