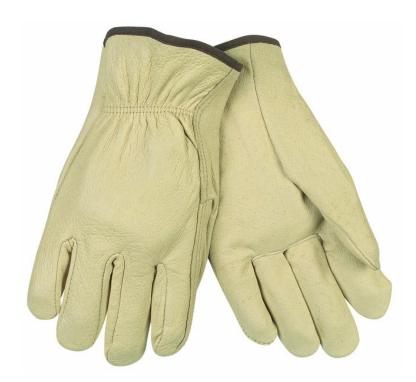

# **PRODUCT DESCRIPTION:**

Pigskin gloves have excellent abrasion resistance. Offers greatest breathability because of the porous nature of the hide and becomes softer with use. Inherently retains natural softness after exposure to water. The 3410 features; premium grade pigskin, straight thumb, and shirred elastic back.

## FEATURES:

- Premium Grade Grain Pigskin
- Straight Thumb
- Shirred Elastic Back
- Color-coded hem to identify size

#### **APPLICATIONS:**

Carpentry, Farming, Landscaping, Transportation, Heavy Equipment Operator, Construction