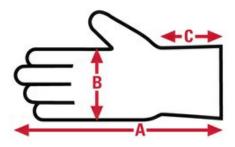

MCR Safety - 1255 Schilling Blvd. W. - Collierville, TN 38017 - USA Phone: 901-795-5810 - Toll Free: 800-955-6887 - Fax: 800-999-3908 - Web: www.mcrsafety.com

**Drivers** Specification Sheet

| Item No: | Size:     | A:   | B:   | <b>C</b> : | Case Weight | UOM Weight |
|----------|-----------|------|------|------------|-------------|------------|
|          |           |      |      |            |             |            |
| 3460M    | Medium    | 8.88 | 4.50 | N/A        | 41.560 lb.  | 4.156      |
| 3460S    | Small     | 8.81 | 4.45 | N/A        | 39.800 lb.  | 3.980      |
| 3460L    | Large     | 9.38 | 4.75 | N/A        | 47.340 lb.  | 4.734      |
| 3460XL   | X - Large | 9.60 | 5    | N/A        | 45.920 lb.  | 4.592      |