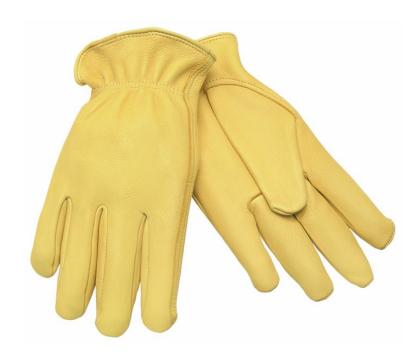

## **PRODUCT DESCRIPTION:**

Deerskin is naturally soft and has exceptional durability! Offers all day comfort with less hand fatigue. The Big Buck 3500 series features; premium deer skin, shirred elastic back, rolled leather hem, and keystone thumb pattern.

### **FEATURES:**

- Premium A Grain Deerskin
- Keystone Thumb
- Shirred Elastic Back
- Rolled Leather Hem