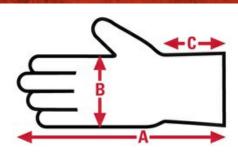

# 3500 Big Buck Drivers Specification Sheet

| Item No: | Size:      | A:     | B:    | C:  | Case Weight | UOM Weight |
|----------|------------|--------|-------|-----|-------------|------------|
|          |            |        |       |     |             |            |
| 3500M    | Medium     | 9.250  | 4.500 | N/A | 18.438 lb.  | 3.073      |
| 3500L    | Large      | 9.750  | 4.75  | N/A | 19.902 lb.  | 3.317      |
| 3500XXL  | XX - Large | 10.000 | 5.250 | N/A | 21.882 lb.  | 3.647      |
| 3500S    | Small      | 8.81   | 4.45  | N/A | 17.712 lb.  | 2.952      |
| 3500XL   | X - Large  | 9.850  | 5     | N/A | 18.072 lb.  | 3.012      |