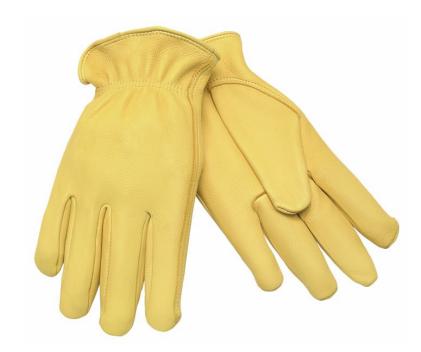

## **PRODUCT DESCRIPTION:**

Deerskin is naturally soft and has exceptional durability! Offers all day comfort with less hand fatigue. The Big Buck 3500 series features; premium deer skin, shirred elastic back, rolled leather hem, and keystone thumb pattern.

### **FEATURES:**

- Premium A Grain Deerskin
- Keystone Thumb
- Shirred Elastic Back
- Rolled Leather Hem

### **TECHNICAL DATA FOR:** 3500S

Big Buck **Series Material Group** Leather **Product Type** Drivers **Glove Size** Small Material Leather **Leather Cut** Grain **Leather Type** Deer Skin Grade Premium