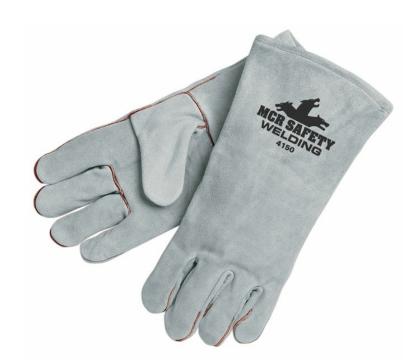

### **PRODUCT DESCRIPTION:**

MCR Safety has the perfect welders glove to fit your individual needs. The 4150LH features Premium select shoulder cow leather, a one piece back, black cotton drill lining, natural pearl color, brown welting and is self hemmed. LEFT HAND ONLY.

#### **FEATURES:**

- LH = Left hand Only
- Full cotton sock lining
- Welted seams
- Generous sizing
- 13 Inch 1 piece back

## **APPLICATIONS:**

Automotive Assembly, Heliarc

## **TECHNICAL DATA FOR:** 4150LH

Material GroupLeatherProduct TypeWelderGlove SizeX - LargeMaterialLeather

Leather Cut Split Select Shoulder

Leather TypeCow SkinGradeSelect GradeInsulatedInsulatedLiningFleecePatternGunnThumb StyleWingThickness1.1 - 1.6 mm