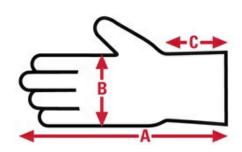

# 4150 Welder Specification Sheet

| Item No: | Size:     | A:     | B:    | C:    | Case Weight | UOM Weight |
|----------|-----------|--------|-------|-------|-------------|------------|
|          |           |        |       |       |             |            |
| 4150LH   | X - Large | 13.625 | 5.625 | 5.250 | 60.912 lb.  | 0.423      |