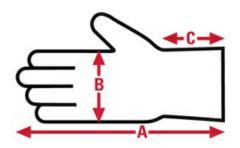

# **4300** Red Ram Welder Specification Sheet

| Item No: | Size:     | A:     | B:    | C:    | Case Weight | UOM Weight |
|----------|-----------|--------|-------|-------|-------------|------------|
|          |           |        |       |       |             |            |
| 4300     | X - Large | 13.688 | 5.500 | 5.188 | 51.354 lb.  | 8.559      |