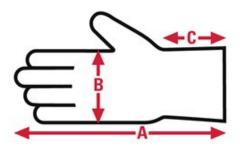

# 4501

Welder Specification Sheet

| Item No: | Size:     | A:     | B:    | C:    | Case Weight | UOM Weight |
|----------|-----------|--------|-------|-------|-------------|------------|
|          |           |        |       |       |             |            |
| 4501     | X - Large | 13.625 | 6.500 | 5.250 | 55.878 lb.  | 9.313      |