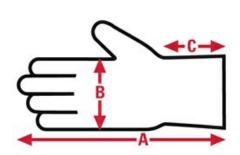

# 4921 Red Ram Welder Specification Sheet

| Item No: | Size:      | A:     | B:    | C:    | Case Weight | UOM Weight |
|----------|------------|--------|-------|-------|-------------|------------|
|          |            |        |       |       |             |            |
| 4921S    | Small      | 10.130 | 4.630 | 2.500 | 28.050 lb.  | 4.675      |
| 4921LH   | Large      | 10.370 | 4.750 | 2.500 | 37.152 lb.  | 0.258      |
| 4921M    | Medium     | 10.000 | 5.250 | 2.750 | 34.692 lb.  | 5.782      |
| 4921XXL  | XX - Large | 10.630 | 5.15  | 2.500 | 34.698 lb.  | 5.783      |
| 4921XL   | X - Large  | 10.630 | 4.88  | 2.500 | 38.112 lb.  | 6.352      |