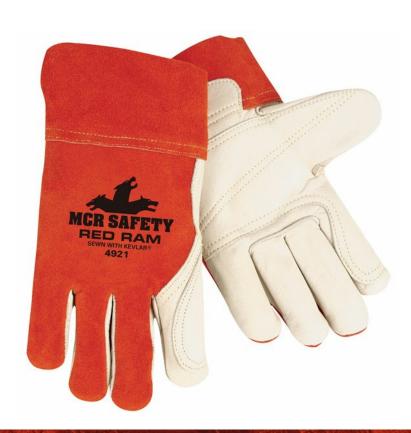

# 4921 Red Ram Welder Specification Sheet

## **PRODUCT DESCRIPTION:**

Tough jobs such as welding demand a product that will will take the punishment. Our Memphis Welding products fit the bill. The 4921 is made of a split brown cow leather back and a cream color grain cow leather double palm. It also features a 2.5" brown split leather cuff, 6 oz. white knitted cotton fabric lining, and is sewn with Kevlar®. LH = LEFT HAND ONLY

### **FEATURES:**

- MIG/TIG, Sewn with Kevlar®
- Grain leather double palm
- Split leather back
- 2.5" brown split leather cuff
- Large, LH = Left Hand Only

### **APPLICATIONS:**

Ship building, Mig/Tig, Welding, Agriculture, Carpentry, Construction, Farming, Forestry, Landscaping, TSA