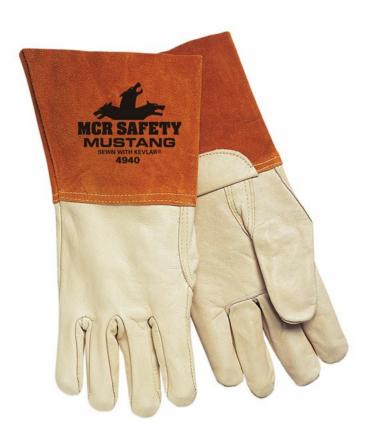

## **PRODUCT DESCRIPTION:**

Only the finest top grain leather go into our MIG/TIG welding options. Sewn with Kevlar® thread to resist sparks and sharp metals which can unravel most gloves, you will find these gloves a great long-term value. Low heat welding often requires optimal dexterity which affords great attention to detail. You'll find features on the 4940 include Premium grade cream grain cow leather, 5" russet split bell cuff, thumb strap, pulse protector and straight thumb.

### **FEATURES:**

- Premium Top Grain Cowhide
- Sewn with super-strong, heat-resistant DuPont(tm) Kevlar® thread
- 5"" Split Cowhide Bell Cuff
- Reinforced Straight Thumb

### **APPLICATIONS:**

Agriculture, Construction, Metal fabrication, Millwright operations, Mig/Tig, Welding, Ship building