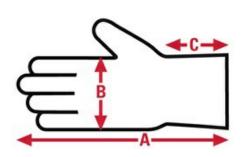

# 4940 Mustang Welder Specification Sheet

| Item No: | Size:     | A:    | B:   | C: | Case Weight | UOM Weight |
|----------|-----------|-------|------|----|-------------|------------|
|          |           |       |      |    |             |            |
| 4940L    | Large     | 12.87 | 4.75 | 5  | 40.182 lb.  | 6.697      |
| 4940S    | Small     | 12.63 | 4.63 | 5  | 35.010 lb.  | 5.835      |
| 4940M    | Medium    | 12.63 | 4.63 | 5  | 35.022 lb.  | 5.837      |
| 4940XL   | X - Large | 13.13 | 4.88 | 5  | 39.612 lb.  | 6.602      |