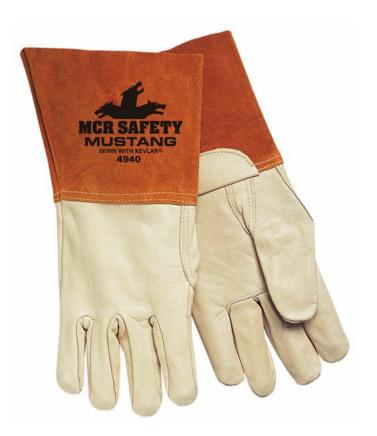

## **PRODUCT DESCRIPTION:**

Only the finest top grain leather go into our MIG/TIG welding options. Sewn with Kevlar® thread to resist sparks and sharp metals which can unravel most gloves, you will find these gloves a great long-term value. Low heat welding often requires optimal dexterity which affords great attention to detail. You'll find features on the 4940 include Premium grade cream grain cow leather, 5" russet split bell cuff, thumb strap, pulse protector and straight thumb.

### **FEATURES:**

- Premium Top Grain Cowhide
- Sewn with super-strong, heat-resistant DuPont(tm) Kevlar® thread
- 5"" Split Cowhide Bell Cuff
- Reinforced Straight Thumb

### **APPLICATIONS:**

Agriculture, Construction, Metal fabrication, Millwright operations, Mig/Tig, Welding, Ship building