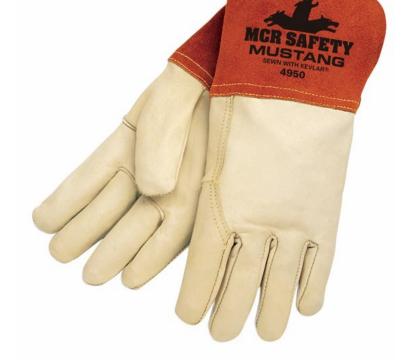

### **PRODUCT DESCRIPTION:**

Only the finest top grain leather go into our MIG/TIG welding options. Sewn with Kevlar® thread to resist sparks and sharp metals which can unravel most gloves, you will find these gloves a great long-term value. Low heat welding often requires optimal dexterity which affords great attention to detail. You'll find features on the 4950 include Premium grade cream grain cow leather, 4.5" russet split gauntlet cuff and wing thumb.

### **FEATURES:**

- Premium Top Grain Cowhide
- Wing Thumb
- Sewn with super-strong, heat-resistant DuPont(tm) Kevlar® thread
- 4.5"" Split Cowhide Gauntlet Cuff

### **APPLICATIONS:**

Construction, Mig/Tig, Millwright operations , Ship building, Welding