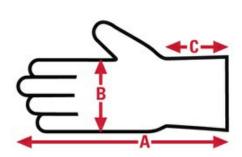

# 4950 Mustang Welder Specification Sheet

| Item No: | Size:     | A:     | B:    | C:    | Case Weight | UOM Weight |
|----------|-----------|--------|-------|-------|-------------|------------|
|          |           |        |       |       |             |            |
| 4950S    | Small     | 12.63  | 4.63  | 5     | 26.400 lb.  | 4.400      |
| 4950LB   | Large     | 12.37  | 4.75  | 4.50  | 61.872 lb.  | 5.156      |
| 4950M    | Medium    | 12.130 | 4.630 | 4.500 | 27.792 lb.  | 4.632      |
| 4950L    | Large     | 12.370 | 4.750 | 4.500 | 33.318 lb.  | 5.553      |
| 4950XL   | X - Large | 12.630 | 4.880 | 4.500 | 34.434 lb.  | 5.739      |