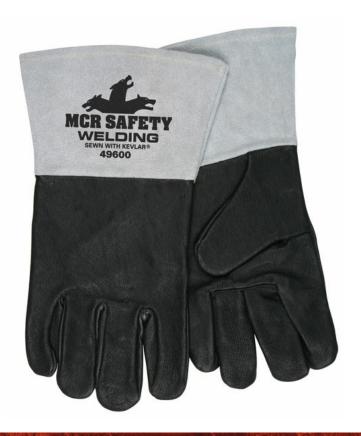

### **PRODUCT DESCRIPTION:**

Only the finest top grain leather go into our MIG/TIG welding options. Sewn with Kevlar® thread to resist sparks and sharp metals which can unravel most gloves, you will find these gloves a great long-term value. Low heat welding often requires optimal dexterity which affords great attention to detail. You'll find features on the 49600 include Premium grade black grain pigskin leather, 4.5" gray split cowskin gauntlet cuff, Wing thumb and Kevlar® stitching.

#### **FEATURES:**

- Premium Top Grain pigskin
- Full sock lining
- Sewn with super-strong, heat-resistant DuPont(tm) Kevlar® thread
- 4.5"" Gray Split Cowhide Gauntlet Cuff

Ship building, Construction, Millwright operations, Mig/Tig

#### **TECHNICAL DATA FOR:** 49600L

**Series** Memphis Welding

**Material Group** Leather **Product Type** Welder **Glove Size** Large Material Leather **Leather Cut** Grain **Leather Type** Pig Skin Grade Premium

Sewn With KEVLAR **Features** 

Lining Unlined **Pattern** Gunn **Thumb Style** Wing **Thickness** 

0.8 - 1.4 mm

Made In China

MCR Safety - 1255 Schilling Blvd. W. - Collierville, TN 38017 - USA Phone: 901-795-5810 - Toll Free: 800-955-6887 - Fax: 800-999-3908 - Web: www.mcrsafety.com