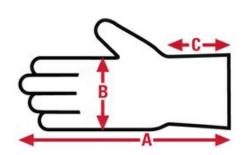

# 49600 Memphis Welding Welder

**Specification Sheet** 

| Item No: | Size:     | A:     | B:    | C:    | Case Weight | UOM Weight |
|----------|-----------|--------|-------|-------|-------------|------------|
|          |           |        |       |       |             |            |
| 49600M   | Medium    | 12.250 | 4.630 | 4.500 | 28.248 lb.  | 4.708      |
| 49600S   | Small     | 11.250 | 4.750 | 4     | 28.182 lb.  | 4.697      |
| 49600L   | Large     | 12.370 | 4.750 | 4.500 | 31.440 lb.  | 5.240      |
| 49600XL  | X - Large | 12.630 | 4.88  | 4.500 | 33.078 lb.  | 5.513      |