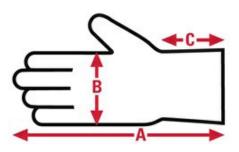

# 5040 SensaGuard Disposable Specification Sheet

| Item No: | Size:     | A:    | B:   | C:  | Case Weight | UOM Weight |
|----------|-----------|-------|------|-----|-------------|------------|
|          |           |       |      |     |             |            |
| 5040S    | Small     | 8.347 | 4.55 | N/A | 25.175 lb.  | 25.175     |
| 5040XL   | X - Large | 10.90 | 4.85 | N/A | 29.920 lb.  | 29.920     |
| 5040M    | Medium    | 8.858 | 4.65 | N/A | 40.960 lb.  | 40.960     |