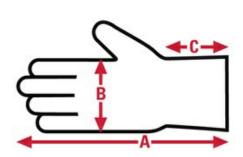

# 5048 Med Tech Disposable Specification Sheet

| Item No: | Size:     | A:   | B:  | C:  | Case Weight | UOM Weight |
|----------|-----------|------|-----|-----|-------------|------------|
|          |           |      |     |     |             |            |
| 5048S    | Small     | 12.0 | 4   | N/A | 25.850 lb.  | 25.850     |
| 5048XL   | X - Large | 12.0 | 4.4 | N/A | 27.180 lb.  | 27.180     |
| 5048L    | Large     | 12.0 | 3.2 | N/A | 26.640 lb.  | 26.640     |
| 5048M    | Medium    | 12.0 | 3.6 | N/A | 27.140 lb.  | 27.140     |