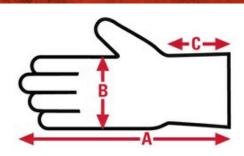

## 60100 NitriShield

**Disposable**Specification Sheet

| Item No: | Size:      | A:     | B:    | C:  | Case Weight | UOM Weight |
|----------|------------|--------|-------|-----|-------------|------------|
|          |            |        |       |     |             |            |
| 6010OL   | Large      | 9.725  | 4.251 | N/A | 15.010 lb.  | 15.010     |
| 6010OXL  | X - Large  | 10.158 | 4.606 | N/A | 15.510 lb.  | 15.510     |
| 6010OS   | Small      | 9.134  | 3.543 | N/A | 13.040 lb.  | 13.040     |
| 6010OXXL | XX - Large | 0      | 0     | N/A | 17.207 lb.  | 17.207     |
| 6010OM   | Medium     | 9.567  | 3.938 | N/A | 13.260 lb.  | 13.260     |