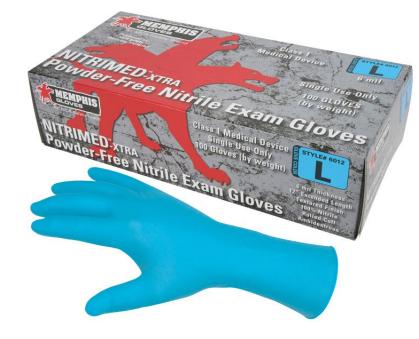

# 6012 NitriMed Disposable Specification Sheet

## PRODUCT DESCRIPTION:

Nitrile gloves are made of synthetic latex. They contain no latex proteins and offer excellent resistance to punctures and tears. Nitrile gloves are three times more puncture resistant than rubber and can be used to offer superior resistance to many types of chemicals. This glove is an excellent alternative for individuals who experience allergic reactions to latex. The 6012 is a premium quality powder free nitrile glove that measures 6 mil in thickness and is 12 inches in length. It is a Medical Grade product and rated as a Class 1 Medical Device.

## FEATURES:

- Premium Blue Nitrile
- Diposable
- Medical Grade, Class 1 Medical Device
- Powder Free
- 6 mil, Powder Free
- 12 Inches

## APPLICATIONS:

Dentistry, Janitorial , Laboratory Technician, Nursing Home Care, Painting, Veterinarian