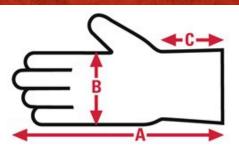

## 6012 NitriMed Disposable Specification Sheet

| Item No: | Size:     | A:     | B:    | C:  | Case Weight | UOM Weight |
|----------|-----------|--------|-------|-----|-------------|------------|
|          |           |        |       |     |             |            |
| 6012L    | Large     | 11.850 | 4.881 | N/A | 21.060 lb.  | 21.060     |
| 6012M    | Medium    | 11.772 | 4.685 | N/A | 20.495 lb.  | 20.495     |
| 6012S    | Small     | 11.260 | 3.937 | N/A | 19.055 lb.  | 19.055     |
| 6012XL   | X - Large | 12.362 | 5.709 | N/A | 21.975 lb.  | 21.975     |
| 6012XXL  | X - Large | 0      | 0     | N/A | 24.450 lb.  | 24.450     |