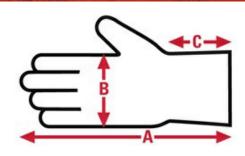

## 6015 NitriShield

**Disposable**Specification Sheet

| Item No: | Size:      | A:     | B:    | C:  | Case Weight | UOM Weight |
|----------|------------|--------|-------|-----|-------------|------------|
|          |            |        |       |     |             |            |
| 6015XXL  | XX - Large | 10.078 | 4.724 | N/A | 18.273 lb.  | 18.273     |
| 6015S    | Small      | 9.212  | 3.898 | N/A | 12.325 lb.  | 12.325     |
| 6015XL   | X - Large  | 9.724  | 4.606 | N/A | 14.227 lb.  | 14.227     |
| 6015L    | Large      | 9.646  | 4.252 | N/A | 15.872 lb.  | 15.872     |
| 6015M    | Medium     | 9.567  | 3.937 | N/A | 15.293 lb.  | 15.293     |