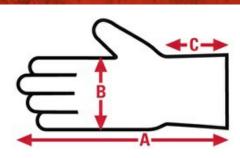

## 60160 NitriShield

**Disposable**Specification Sheet

| Item No: | Size:      | A: | B: | C:  | Case Weight | UOM Weight |
|----------|------------|----|----|-----|-------------|------------|
|          |            |    |    |     |             |            |
| 6016OS   | Small      | 0  | 0  | N/A | 18.867 lb.  | 18.867     |
| 6016OM   | Medium     | 0  | 0  | N/A | 20.287 lb.  | 20.287     |
| 6016OL   | Large      | 0  | 0  | N/A | 22.353 lb.  | 22.353     |
| 6016OXL  | X - Large  | 0  | 0  | N/A | 23.870 lb.  | 23.870     |
| 6016OXXL | XX - Large | 0  | 0  | N/A | 25.313 lb.  | 25.313     |